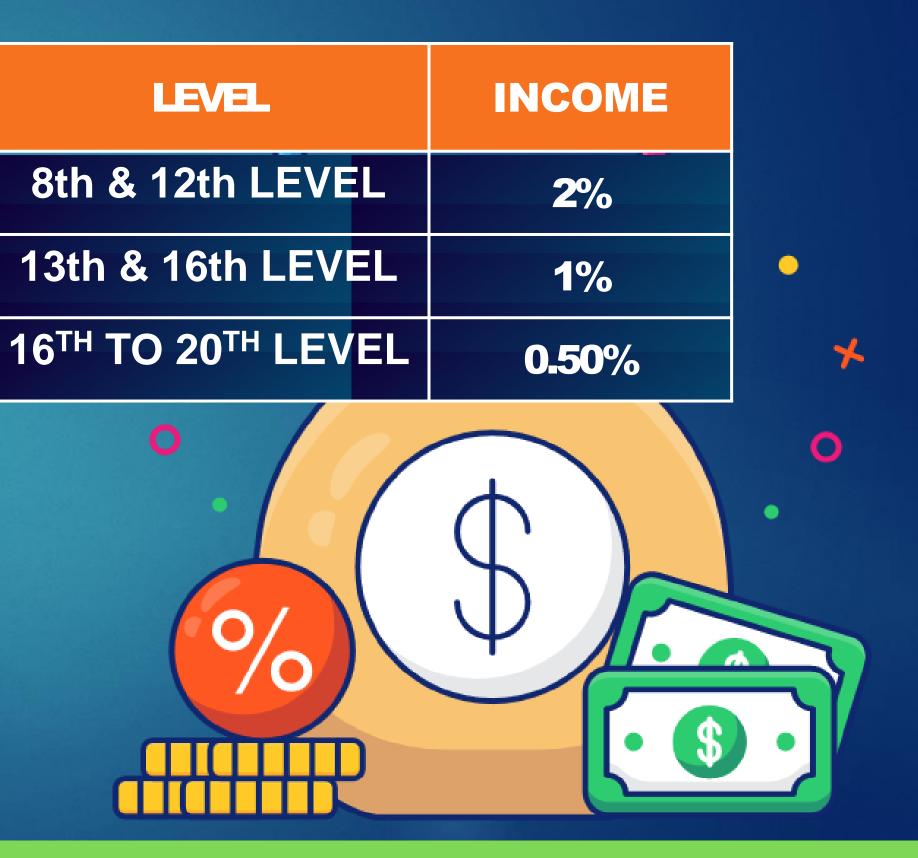

# Level Income From Your Active Team Level Income 1st LEVEL 20%

| LEVEL                                   | INCOME |  |
|-----------------------------------------|--------|--|
| 1 <sup>st</sup> LEVEL                   | 20%    |  |
| 2 <sup>nd</sup> LEVEL                   | 10%    |  |
| 3 <sup>rd</sup> & 4 <sup>th</sup> LEVEL | 5%     |  |
| 5 <sup>th</sup> & 7 <sup>th</sup> LEVEL | 3%     |  |

• For Each Level Open 1 Direct Need