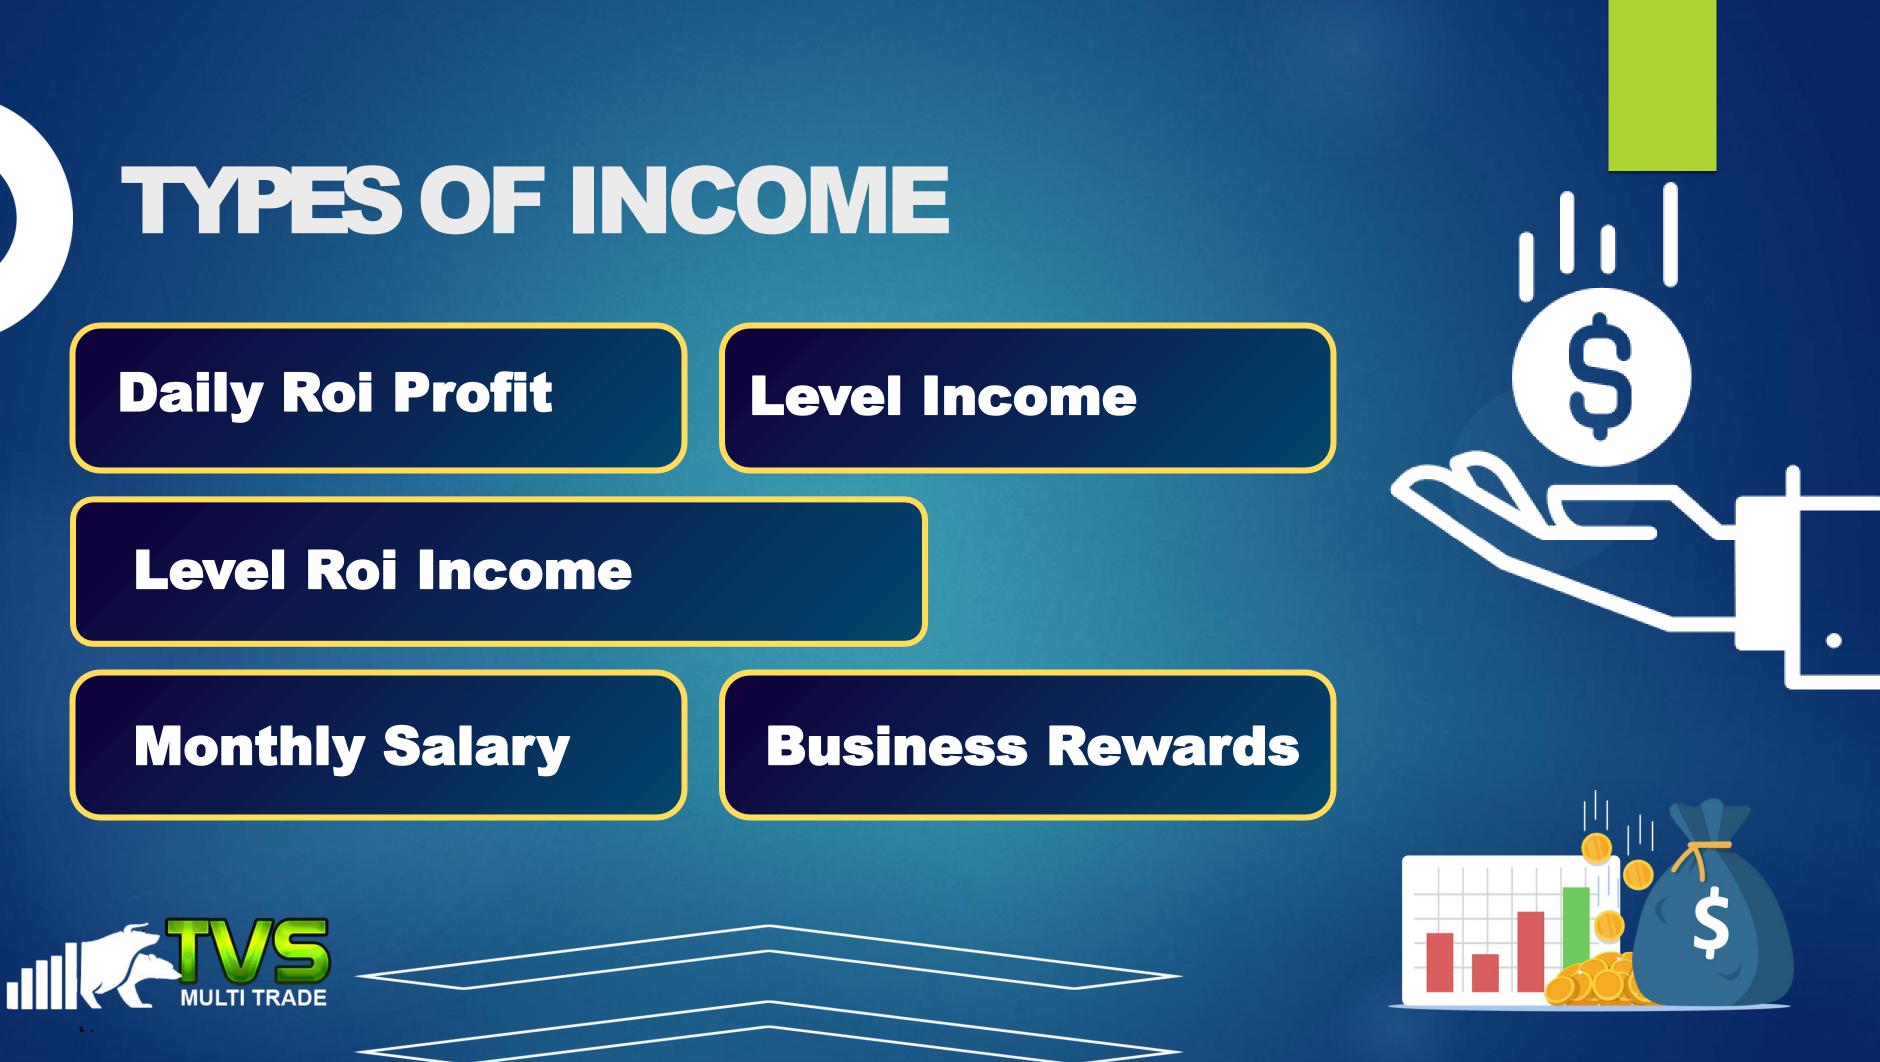

rn Maximum From Our Business Plan.



# 1000 FOR 2X 2000 FOR 3X 3000 FOR 4X 4000 FOR 5X



0

 $\bigcirc$ 

 $\bigcirc$ 





#### **BRONZE PACKAGE**

**DAILY 0.70%** PROFIT 200%



0

 $\bigcirc$ 

 $\bigcirc$ 



## **BRONZE PACKAGE MINIMUM 5000/- TO 45000/-**





#### **SILVER PACKAGE**

## SILVER PACKAGE MINIMUM 50000/- TO 95000/-**DAILY 1.00% PROFIT 200%**



0

 $\bigcirc$ 

0





#### GOLD PACKAGE

GOLD PACKAGE **V** DAILY 1.20% **V PROFIT 200%** 



0

 $\bigcirc$ 

 $\bigcirc$ 

## **MINIMUM 100000/- TO 295000/-**



#### PLATINUM PACKAGE

## PLATINUM PACKAGE MINIMUM 300000/- TO 495000/-DAILY 1.30% **PROFIT 200%**



 $\bigcirc$ 

 $\bigcirc$ 

0



#### DIAMOND PACKAGE

DIAMOND PACKAGE **DAILY 1.50% PROFIT 200%** 



 $\bigcirc$ 

 $\bigcirc$ 

0

## MINIMUM 500000/- TO ABOVE





# Level Income From Your Active Team Level Income 1st LEVEL 20%

| LEVEL                                   | INCOME |  |
|-----------------------------------------|--------|--|
| 1 <sup>st</sup> LEVEL                   | 20%    |  |
| 2 <sup>nd</sup> LEVEL                   | 10%    |  |
| 3 <sup>rd</sup> & 4 <sup>th</sup> LEVEL | 5%     |  |
| 5 <sup>th</sup> & 7 <sup>th</sup> LEVEL | 3%     |  |

• For Each Level Open 1 Direct Need





## Level Income

Get Rewards From Your Active Team

|         |                |          |           | ĺ |
|---------|----------------|----------|-----------|---|
| RANKO   | BUSINESS       | SALARY   | MONTHS    |   |
| BRONZE  | 5 LAKH         | 5000/-   | 4 MONTHS  |   |
| SILVER  | 10 LAKH        | 10000/-  | 4 MONTHS  |   |
| PEARL   | <b>20 LAK